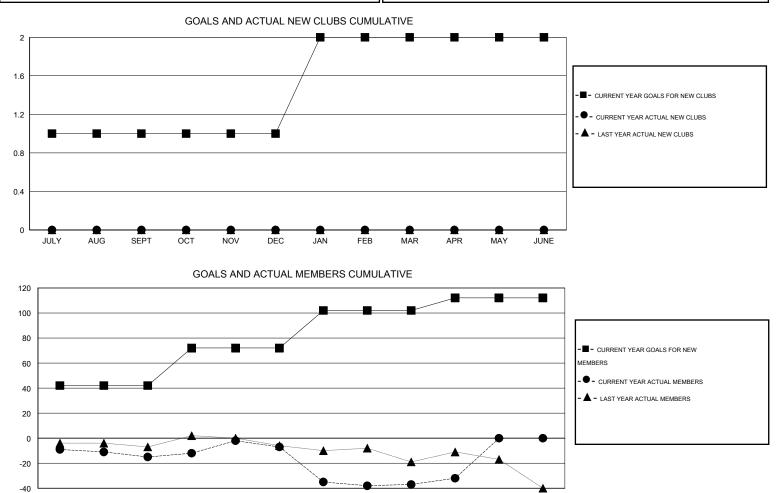

## LOCATION JAMAICA

 $\mathsf{GMT} \; \mathsf{CA} \; 3$ Clubs Members RESULTS FOR 2014-2015 RESULTS FOR 2014-2015 NEW CLUB NEW CLUBS DROPPED NET NEW MEMBER CHARTER AND DROPPED NET QUARTER QUARTER GOAL CLUBS GAIN/LOSS GOAL NEW MEMBERS MEMBERS GAIN/LOSS ADDED 1 0 1 -1 42 29 44 -15 JULY/AUG/SEPT JULY/AUG/SEPT 0 0 0 0 30 25 17 8 OCT/NOV/DEC OCT/NOV/DEC 0 30 9 39 -30 1 1 -1 JAN/FEB/MAR JAN/FEB/MAR 0 0 0 0 10 10 5 15 APR/MAY/JUNE APR/MAY/JUNE